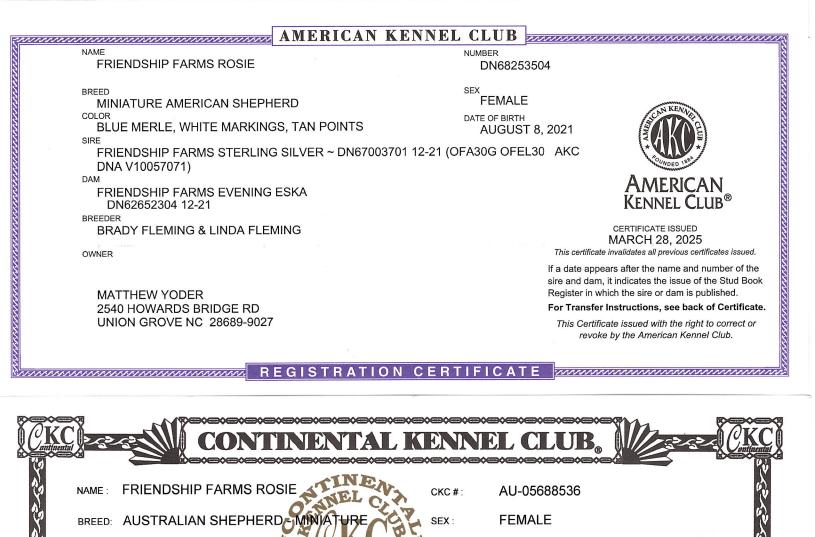

COLOR: BLUE MERLE W/ WHITE MKGS BIRTHDATE : Aug 8, 2021 nntinental FRIENDSHIP FARMS STERLING SILVERational SIRE: **REG DATE :** Apr 9, 2025 PED02551400 FRIENDSHIP FARMS EVENING ESKAPOF **BRADY FLEMING & LINDA FLEMING** BREEDER: DAM: PED02551401 PUREBRED MATTHEW YODER OWNER: 2540 HOWARDS BRIDGE RD. ADDRESS: C\S\ZIP UNION GROVE, NC 28689 COUNTRY: UNITED STATES 5224735